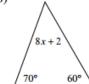

## Math 620 – Quiz Review – Classwork and Homework

Find all the missing angles

18.

19.

22.

Solve for x.

19)

20)