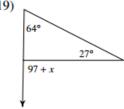

## Math 620 – Quiz Review – Classwork and Homework

Find all the missing angles

18.

19.

22.

Solve for x.

19)

20)