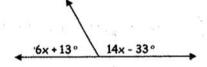

Math 620 – Quiz Review – Classwork and Homework

Solve for x 10.

These two angles are:

Supplementary \_\_\_\_ Complementary Angle  $x = \underline{\hspace{1cm}}$ 

11.

These two angles are:

Supplementary \_\_\_\_\_ Complementary \_\_\_\_ Angle x =

10.

Complementary

Supplementary

....

13.

x = \_\_\_\_\_

Complementary Supplementary

x = \_\_\_\_\_