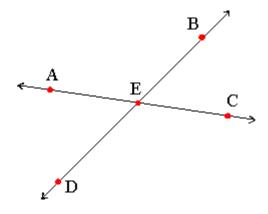

- 3. 45° \_\_\_\_\_ 5. 23° \_\_\_\_\_

One angle of a pair of supplementary angles is given. What is the measurement of the other angle?

- 6. 173° \_\_\_\_\_ 8. 92° \_\_\_\_\_

9. Name two pairs of supplementary angles in the figure below.