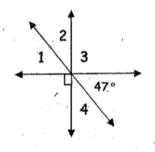

## Math 620 – Quiz Review – Classwork and Homework

Find all the missing angles

18.

19.

22.

Solve for x.

19)

20)