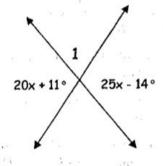

## Math 620 – Quiz Review – Classwork and Homework

Find all the missing angles

18.

19.

22.

Solve for x.

19)

20)