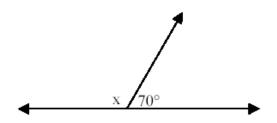

Math 620 – Quiz Review – Classwork and Homework

Solve for x 10.

These two angles are:

Supplementary \_\_\_\_ Complementary Angle  $x = \underline{\hspace{1cm}}$ 

11.

These two angles are:

Supplementary \_\_\_\_\_ Complementary \_\_\_\_ Angle x =

10.

Complementary

Supplementary

....

13.

x = \_\_\_\_\_

Complementary Supplementary

x = \_\_\_\_\_