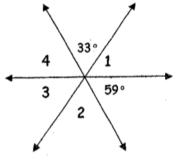

## Math 620 – Quiz Review – Classwork and Homework

Find all the missing angles

18.

19.

22.

Solve for x.

19)

20)