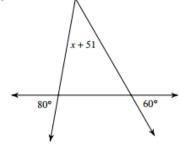

## Math 620 – Quiz Review – Classwork and Homework

Find all the missing angles

18.

19.

22.

Solve for x.

19)

20)