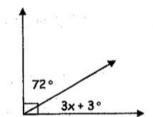

Math 620 – Quiz Review – Classwork and Homework

Solve for x 10.

These two angles are:

Supplementary \_\_\_\_ Complementary Angle  $x = \underline{\hspace{1cm}}$ 

11.

These two angles are:

Supplementary \_\_\_\_\_ Complementary \_\_\_\_ Angle x =

10.

Complementary

Supplementary

....

13.

x = \_\_\_\_\_

Complementary Supplementary

x = \_\_\_\_\_